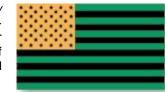

## **Color Reversing Flag**

To make the flag into a color reversing picture, we need to color it with false colors. Fill the area around the stars with the color orange. Fill the white stripes with the color green.

Stare at the picture for about 30 seconds or longer if necessary. Now look directly at a blank sheet of white paper and relax your eyes, concentrate on seeing the after-image.

You should see the flag after-image in correct colors of red white and blue.

After-images appear in our *minds eye* after we stare at a color. After-images always appear in the opposite color. If you look at the color white, for instance, the after-image color will appear black in your *minds eye*. Every color you can think of has an opposite,

or complentary color. Afterimages appear for a few brief seconds and fade quickly.